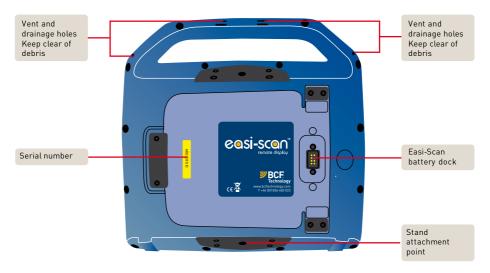

## Quick Guide









Your animal imaging partner



## Care instructions

We have built the Easi-Scan remote display to be rugged and splash resistant, however, it does contain sensitive electronics. With a little care and maintenance you will get many years of excellent imaging.

The Easi-Scan Remote Display will be damaged if you:

- Drop it
- · Hose it down
- · Wipe the screen with your hand

## For a long and happy life:

- Clean immediately after use before any debris dries.
- Grit/mud should first be removed by rinsing gently do not rub the screen.
- Dry excess water off the housing with clean soft cloth do not rub the screen.
- Only wipe the screen with a clean cloth.
- Secure in protective carry case or neoprene sleeve once clean and dry.

## **Specifications**

| -                                |