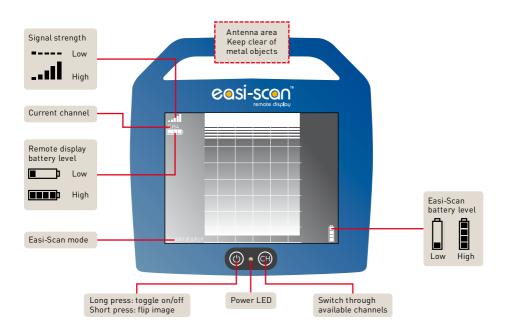

## Quick Guide









Your animal imaging partner



## Care instructions

We have built the Easi-Scan remote display to be rugged and splash resistant, however, it does contain sensitive electronics. With a little care and maintenance you will get many years of excellent imaging.

The Easi-Scan Remote Display will be damaged if you:

- Drop it
- · Hose it down
- · Wipe the screen with your hand

## For a long and happy life:

- Clean immediately after use before any debris dries.
- Grit/mud should first be removed by rinsing gently do not rub the screen.
- Dry excess water off the housing with clean soft cloth do not rub the screen.
- Only wipe the screen with a clean cloth.
- Secure in protective carry case or neoprene sleeve once clean and dry.

## **Specifications**

| -